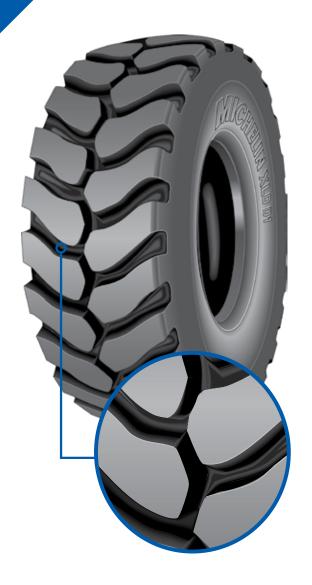

## EXCEPTIONAL GRIP

Open-tread design provides mud evacuation. Angled lugs provide longitudinal adhesion for more efficient loading at the face.

## GREAT PROTECTION

Reinforced belt package and customized compound dedicated to aggressive conditions

| COMMERCIAL DESCRIPTION | CAI<br><i>MSPN</i> | Max. dist./hour<br>km<br><i>mile</i> | Tread depth<br>mm<br><i>32rd</i> |
|------------------------|--------------------|--------------------------------------|----------------------------------|
| XLD D1 A L4R **        | 143231             | 14                                   | 60                               |
| 35/65R33 Tubeless      | <i>33617</i>       | <i>8.7</i>                           | <i>75.6</i>                      |
| XLD D1 L4 ** 244A2     | 733149             | 14                                   | 71                               |
| 45/65R45 Tubeless      | <i>78673</i>       | <i>8.7</i>                           | 89.4                             |
| XLD D1 A L4R *         | 123495             | 14                                   | 53                               |
| 26.5R25 Tubeless       | <i>70042</i>       | <i>8.7</i>                           | <i>66.8</i>                      |