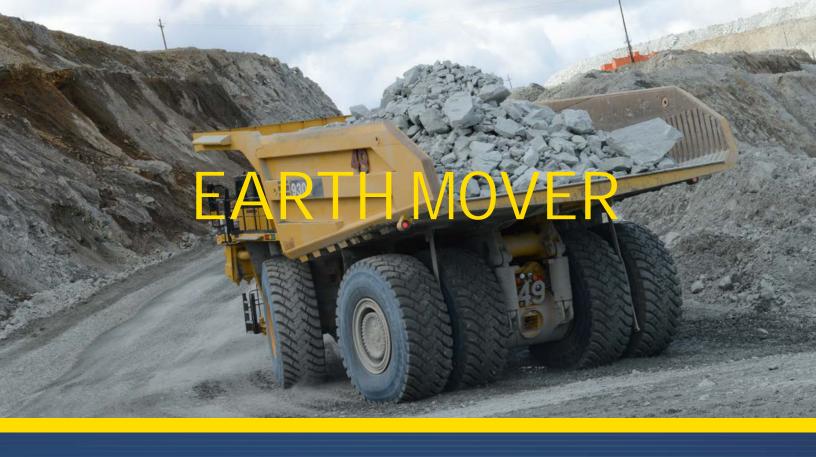

# INTRODUCING THE GOODYEAR® RM-4B+

# GOODYEAR'S NEWEST HAULAGE TIRE FOR SEVERE OPERATING CONDITIONS

The new Goodyear RM-4B+ tire leverages years of innovation to bring you extreme ruggedness and versatility that can help reduce your operating costs. The RM-4B+ is part of Goodyear's diverse Large Haulage lineup, which also includes the RM-3A, RM-4A+ and RT-4A+ to offer the right tire for every vehicle in your fleet.