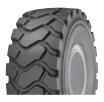

#### RM-3A

### A GOODYEAR HAULAGE TIRE FOR HIGH-SPEED SERVICE THAT OFFERS OUTSTANDING TOUGHNESS AND PERFORMANCE

- Cool-running, shallow-tread haulage tire for long-haul, high-speed service
- A sidewall scallop helps reduce temperature buildup for longer treadwear
- A high-angle, non-directional tread pattern offers a higher TMPH rating for improved overall performance

| Available Sizes: |
|------------------|
| 53/80R63         |
| 59/80R63         |