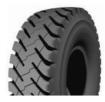

#### RM-4B+

## THE RM-4B+ IS OPTIMIZED TO OFFER MORE CUT AND IMPACT PROTECTION AND IMPROVED TREADWEAR IN SEVERE OPERATING CONDITIONS

- Extra deep tread pattern provides longer wear
- Optimized tread pattern provides increased wearable tread
- · Higher net-to-gross tread pattern offers increased cut/impact protection for more rugged, hard rock applications
- · Enhanced cool running compound for higher heat applications

| Available Sizes: |          |
|------------------|----------|
| 18.00R33         | 46/90R57 |
| 24.00R35         | 53/80R63 |
| 40.00R57         |          |